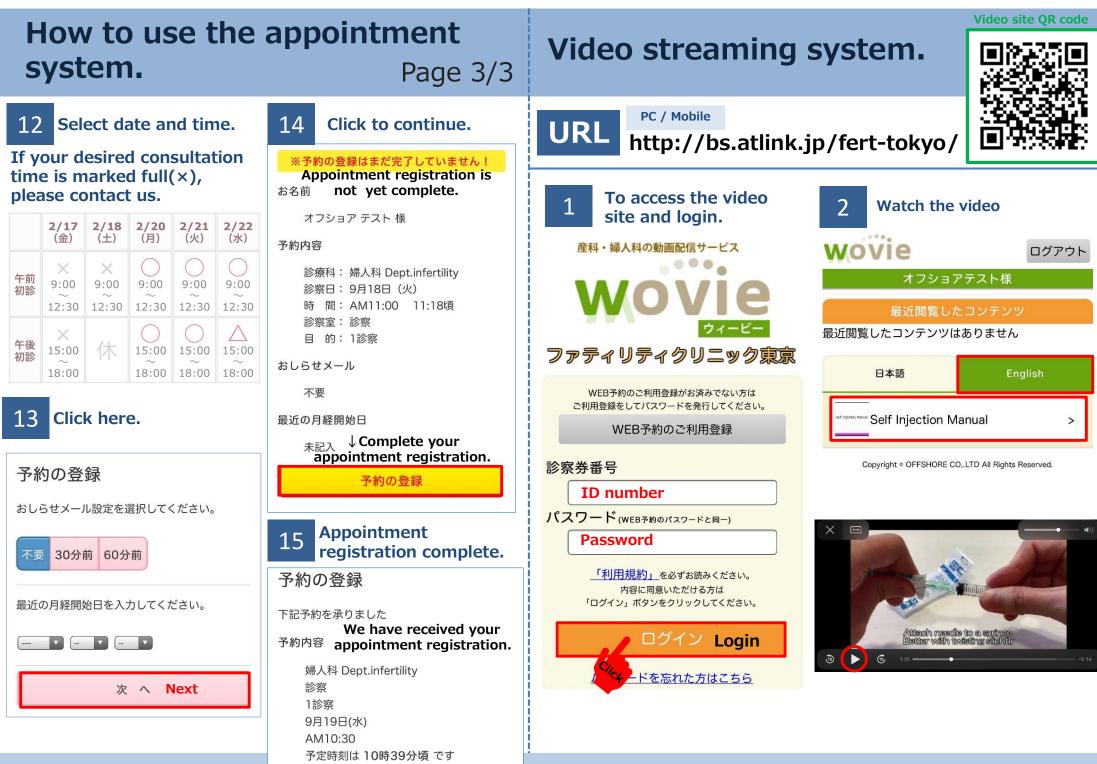

## You will receive an e-mail. Click here. 9 11 Select and click to continue. Please make a note of your password. ご利用登録 婦人科 Dept.infertility ファティリティクリニック東京 登録のお 予約登録 Appointments しらせ 今日 15:25 入力内容を確認し「登録」を押して下さ カウンセリング 予約確認・変更 様 Review and change WEBセミナー どこで当院をお知りになりましたか? ご利用登録を承りました。 選択項目はありません。 ログインして頂くためのパスワードは以下にな なぜ当院を選ばれましたか? ります。 選択項目はありません。 ■パスワード **1** Consultation 1診察 登録する 0000 $\uparrow$ This is your password. ↑ Registration \*2/\*3/\*5/\*8/\*9 \*2 2診察(負荷試験) Date of birth . ex:0401 You do not need to make an Month & day appointment vourself. \*3 3診察(糖負荷試験) ファティリティクリニック東京 http://wclc.jp/fert-tokyo/ \*4 Consultation(hormone level blood test) 当メールに心当たりのない場合は. 4採血結果待ち 03-3406-6868 までご連絡ください。 \*4 Please arrive 1 hour before your **Registration complete.** consultation for your blood test. 5個人説明(体外受精)\*5 To access the web system 10 and Login. 6 Update cryopreserved embryo/sperm 6凍結継続更新 ご利用登録 Thank you for registering. ご利用登録済みの方 7 Explanation cryopreserved embryo ご登録ありがとうございました。 7凍結胚説明 診察券番号 登録完了のご案内がメール送信されますの 8自己注射指導 \*8 でご確認ください。 **ID** number \*10/\*11/\*12 ※メールが届かない方はコチラ パスワード \*9 9PEN指導 Please reserve using your partner's ID. ご予約の際はログイン画面から診察券番号 Password 10精液検査 (持込み)\*10 Semen analysis (bring-in) とパスワードをお使いのうえログイン頂 き、そのうえでご操作下さいますようお願 次回から入力を省略 \*11 Partner's blood test 11 感染症採血 ログイン Login \*12 Semen analysis (in-clinic) 12精液検査(院内) FERTILITY CLINIC TOKYO

URL

Page 2/3

https://yoyaku.atlink.jp/fert-tokyo/

FERTILITY CLINIC TOKYO