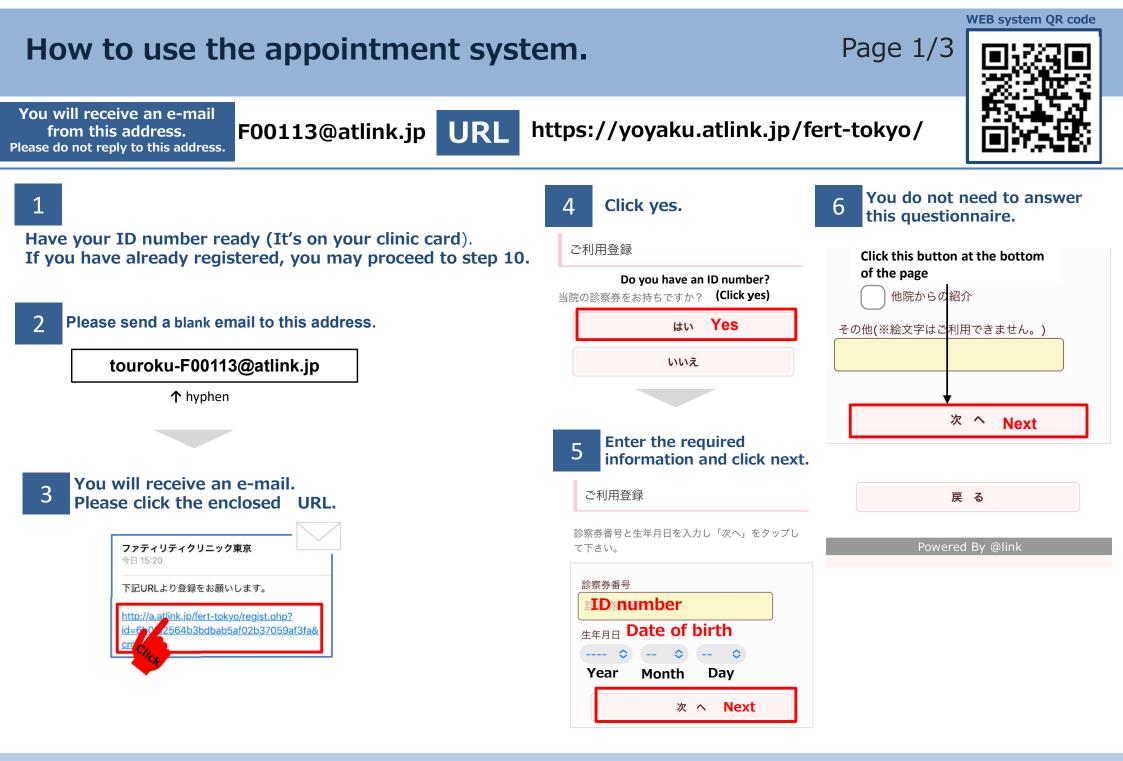

## FERTILITY CLINIC TOKYO

## How to use the appointment system.

610

8

いします。

## You will receive an e-mail. Click here. 9 11 Select and click to continue. Please make a note of your password. ご利用登録 婦人科 Dept.infertility ファティリティクリニック東京 登録のお 予約登録 Appointments しらせ 今日 15:25 入力内容を確認し「登録」を押して下さ カウンセリング 予約確認・変更 様 Review and change WEBセミナー どこで当院をお知りになりましたか? ご利用登録を承りました。 選択項目はありません。 ログインして頂くためのパスワードは以下にな なぜ当院を選ばれましたか? ります。 選択項目はありません。 ■パスワード **1** Consultation 1診察 登録する 0000 $\uparrow$ This is your password. ↑ Registration \*2/\*3/\*5/\*8/\*9 \*2 2診察(負荷試験) Date of birth . ex:0401 You do not need to make an Month & day appointment vourself. \*3 3診察(糖負荷試験) ファティリティクリニック東京 http://wclc.jp/fert-tokyo/ \*4 Consultation(hormone level blood test) 当メールに心当たりのない場合は. 4採血結果待ち 03-3406-6868 までご連絡ください。 \*4 Plea