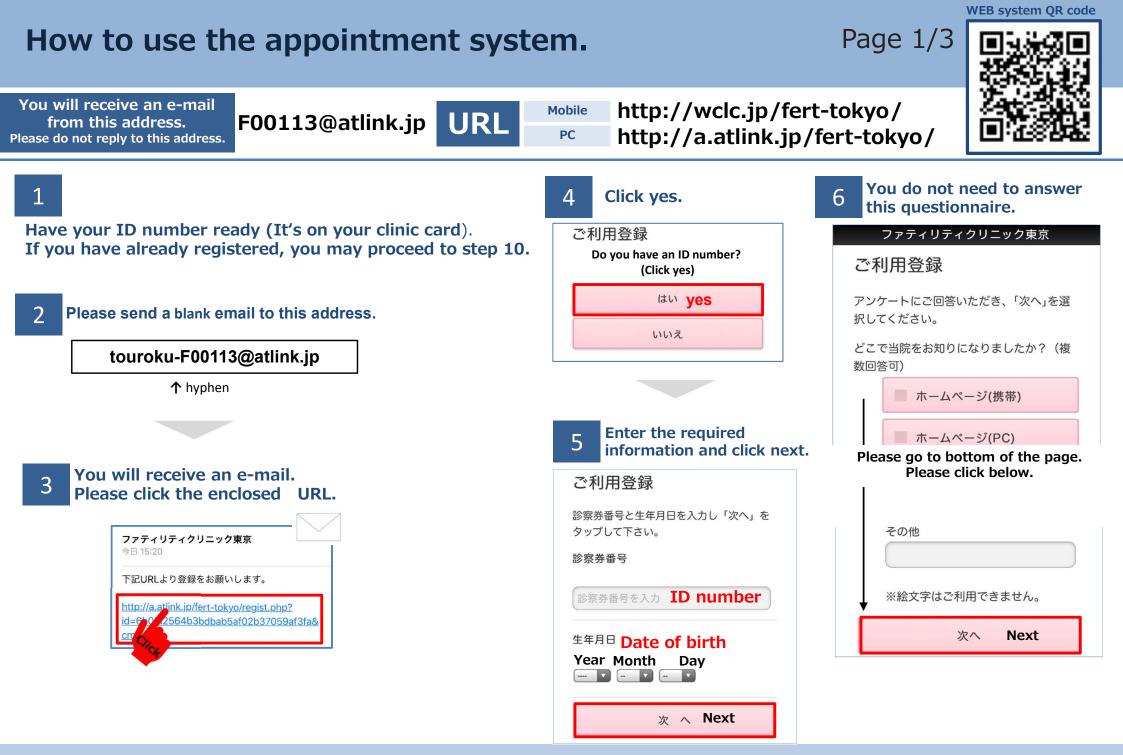

## How to use the appointment system.

7

8

## http://a.atlink.jp/fert-tokyo/ PC

Page 2/3

| 7 Click here. 9 You will receive an e-mail.<br>Please make a note of<br>your password.                                                                           | 11 Select and click to continue.                                                             |
|------------------------------------------------------------------------------------------------------------------------------------------------------------------|----------------------------------------------------------------------------------------------|
| ご利用登録 ファティリティクリニック東京登録のお                                                                                                                                         | 予約登録 Appointments  ●