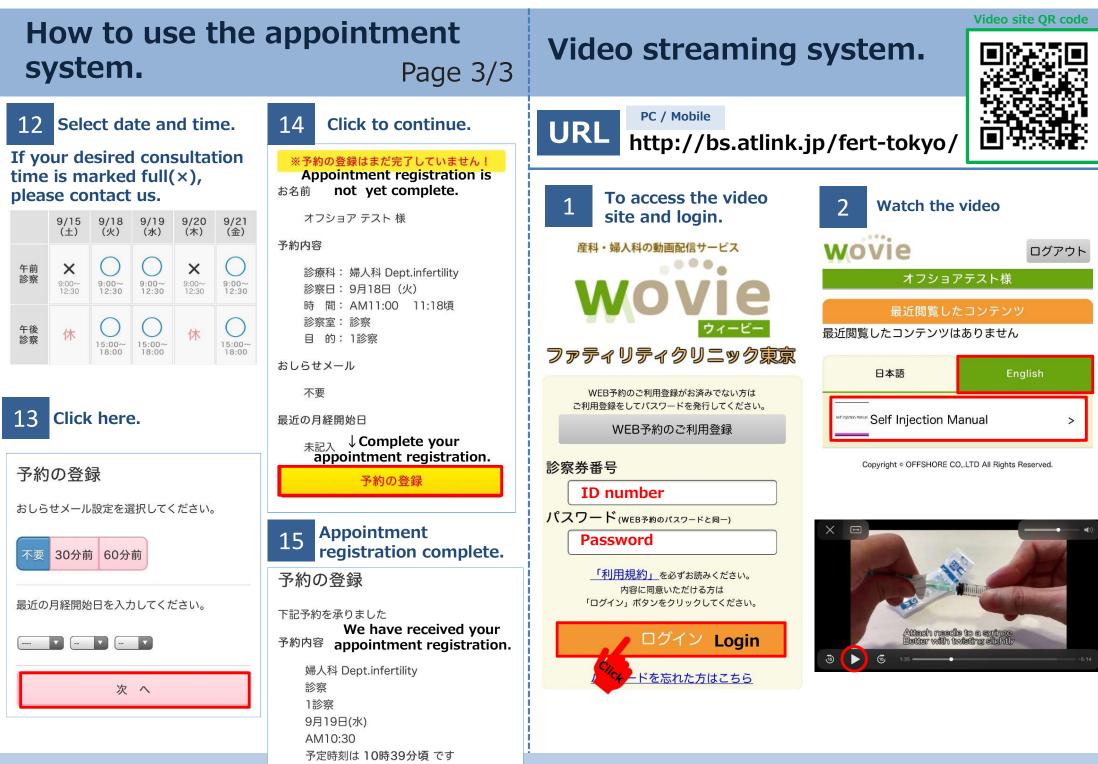

r's ID.          |
| ご予約の際は <u>ログイン画面</u> から診察券番号<br>とパスワードをお使いのうえログイン頂<br>き、そのうえでご操作下さいますようお願 <b>次回から入力を省略</b>                                                                       | <ul> <li>10精液検査(持込み)*10 Semen analysis (bring-in)</li> </ul>                                 |
| いします。<br>ログイン Login                                                                                                                                              | ● 11感染症採血 *11 Partner's blood test                                                           |
|                                                                                                                                                                  | 12精液検査(院内) *12 Semen analysis (in-clinic)<br>FERTILITY CLINIC TOKYO                          |



FERTILITY CLINIC TOKYO